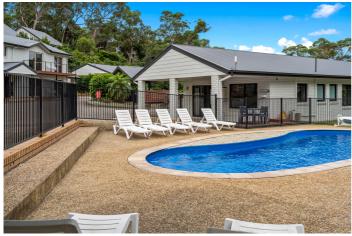

### WHY STAY WITH US?

- All apartments have been newly renovated in 2022 with new kitchens, bathrooms and furnishings
- 14 x two-bedroom apartments, two of which are wheelchair friendly
- 3 x three-bedroom villas
- 1x three-bedroom executive residence
- All accommodation is self-contained with full kitchen, large fridge, oven & coffee machine, digital TV & DVD player, outside dining area, air conditioning, and free starlink WI-FI
- Sleeps up to six guests at no additional charge
- Heated saltwater swimming pool (lift available on request)
- Spring-free trampolines and children's playground
- Direct access to secluded beach and inlet
- Surrounded by National Park bushland